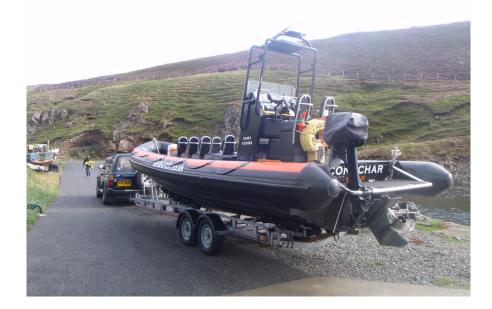

## www.seatrek.co.uk 01851 672469/464

connachar

Connachar is a 9m Rigid Inflatable built by Delta.

Based in the Outer Hebrides: available for hire throughout the UK and surrounding waters.

This boat is ideal for survey work, diving, filming platforms, safety standby and fast passenger transfer.

Delta 9.0 metre RIB

Yamaha 240 hp deisel

Long range fuel tank

MCA (CAT 3) 20 miles 12 +2 persons

G.P.S. (for accurate location)

Chart Plotter (for accurate navigation)

V.H.F. Radio communication

D.S.C. (Emergency location positioning)

Life Raft for 14 persons

Stern boarding platform

Connachar comes with its own road trailer

Connachar with its deep v hull makes for a comfortable ride in most sea states. The front seats are all removable to give large amounts of deck space for carring up to 1000kg in cargo. The cowains driving position is raised at the stern to give very good visibilty, with a wrap around screen to give added protection.