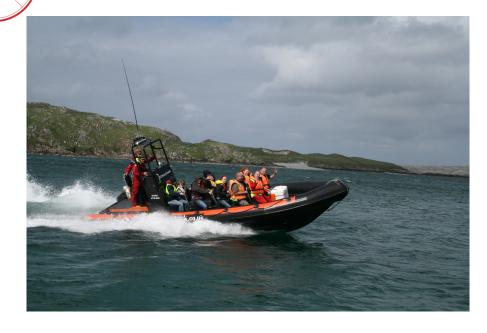

## www.seatrek.co.uk 01851 672469/464

connachar

Connachar is a 9m Rigid Inflatable built by Delta.

Based in the Outer Hebrides: available for hire throughout the UK and surrounding waters.

This boat is ideal for survey work, diving, filming platforms, safety standby and fast passenger transfer.

Delta 9.0 metre RIB

Yamaha 240 hp deisel

Long range fuel tank

MCA (CAT 3) 20 miles 12 +2 persons

G.P.S. (for accurate location)

Chart Plotter (for accurate navigation)

V.H.F. Radio communication

D.S.C. (Emergency location positioning)

Life Raft for 14 persons

Stern boarding platform

Connachar comes with its own road trailer

Connachar with its deep v hull makes for a comfortable ride in most sea states. The front seats are all removable to give large amounts of deck space for carring up to 1000kg in cargo. The cowains driving position is raised at the stern to give very good visibilty, with a wrap around screen to give added protection.