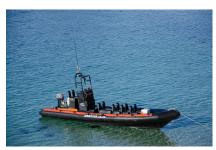

## www.seatrek.co.uk 01851 672469/464

connachar

Connachar is a 9m Rigid Inflatable built by Delta.

Based in the Outer Hebrides: available for hire throughout the UK and surrounding waters.

This boat is ideal for survey work, diving, filming platforms, safety standby and fast passenger transfer.

Delta 9.0 metre RIB

Yamaha 240 hp deisel

Long range fuel tank

MCA (CAT 3) 20 miles 12 +2 persons

G.P.S. (for accurate location)

Chart Plotter (for accurate navigation)

V.H.F. Radio communication

D.S.C. (Emergency location positioning)

Life Raft for 14 persons

Stern boarding platform

Connachar comes with its own road trailer

Connachar with its deep v hull makes for a comfortable ride in most sea states. The front seats are all removable to give large amounts of deck space for carring up to 1000kg in cargo. The cowains driving position is raised at the stern to give very good visibilty, with a wrap around screen to give added protection.